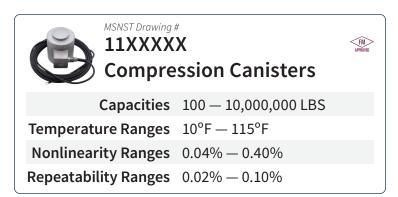

## **MSNST CANISTER LOAD CELLS**

Measurement Specialists Inc, dba National Scale Technology, manufactures canister and column-style load cells optimized to weigh between 100 and 10,000,000 pounds for axial compression and tension applications. On-site engineers and technicians allow for customized bridge, excitation, output, and wiring configurations.

**Compression** Negative Stress | Material Contraction

**Compression & Tension** Universal | Cyclic Stresses

Specifications reflect canister-style load cells either currently in stock, or previously engineered and ready-to-assemble, as of August 2022. Accuracy data based on full-scale output readings upon completion of production, which is an average 6–8 weeks period for new load cells. Pricing available upon request for off-the-shelf MSNST #11XXXXX and #12XXXXX units.

Canister load cells are vertical cylinders ideal for tough, high-capacity, and repetitive operations such as those in pile-testing and heavy-duty presses. Thanks to optional hermetic sealing, Measurement Specialists' canister cells offer great water resistance. MSNST manufactures units interchangeable with most other force measurement brands – consistently reporting higher performance metrics in terms of accuracy and durability.