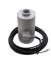

Canister load cells are vertical cylinders ideal for tough, high-capacity, and repetitive operations such as those in pile-testing and heavy-duty presses. Thanks to optional hermetic sealing, Measurement Specialists' canister cells offer great water resistance. MSNST manufactures units interchangeable with most other force measurement brands – consistently reporting higher performance metrics in terms of accuracy and durability.

## **Cabling Materials**

Heavy-Duty Polyurethane Braided Steel Teflon Hose