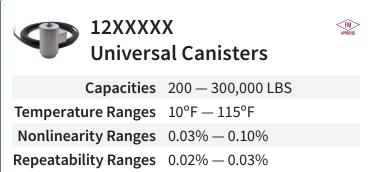

## **MSNST CANISTER LOAD CELLS**

Measurement Specialists Inc, dba National Scale Technology, manufactures canister and column-style load cells optimized to weigh between 100 and 10,000,000 pounds for axial compression and tension applications. On-site engineers and technicians allow for customized bridge, excitation, output, and wiring configurations.

**Compression** Negative Stress | Material Contraction

**Compression & Tension** Universal | Cyclic Stresses

Specifications reflect canister-style load cells either currently in stock, or previously engineered and ready-to-assemble, as of August 2022. Accuracy data based on full-scale output readings upon completion of production, which is an average 6–8 weeks period for new load cells. Pricing available upon request for off-the-shelf MSNST #11XXXXX and #12XXXXX units.

Canister load cells are vertical cylinders ideal for tough, high-capacity, and repetitive operations such as those in pile-testing and heavy-duty presses. Thanks to optional hermetic sealing, Measurement Specialists' canister cells offer great water resistance. MSNST manufactures units interchangeable with most other force measurement brands – consistently reporting higher performance metrics in terms of accuracy and durability.