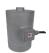

Canister load cells are vertical cylinders ideal for tough, high-capacity, and repetitive operations such as those in pile-testing and heavy-duty presses. Thanks to optional hermetic sealing, Measurement Specialists' canister cells offer great water resistance. MSNST manufactures units interchangeable with most other force measurement brands – consistently reporting higher performance metrics in terms of accuracy and durability.