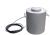

Canister load cells are vertical cylinders ideal for tough, high-capacity, and repetitive operations such as those in pile-testing and heavy-duty presses. Thanks to optional hermetic sealing, Measurement Specialists' canister cells offer great water resistance. MSNST manufactures units interchangeable with most other force measurement brands – consistently reporting higher performance metrics in terms of accuracy and durability.